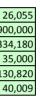

## APPROVED ESTIMATES - Based on Initial Fundimg of £9,720,687

plus 2ND BID funding of £3,550,000

| PROJECT BUD | GET |
|-------------|-----|
|-------------|-----|

|                      |                                   | 4                             | pproved Budg                  | jet                          | Spent   | Spent     | Spent     |          | Pr        | ojected Budg | get       |             |         |
|----------------------|-----------------------------------|-------------------------------|-------------------------------|------------------------------|---------|-----------|-----------|----------|-----------|--------------|-----------|-------------|---------|
| Project<br>Reference | Project Codes                     | Approved<br>Budget<br>Revenue | Approved<br>Budget<br>Capital | Total<br>Approved<br>Budgets | 2010/11 | 2011/12   | 2012/13   | 2013/14  | 2014/15   | 2015/16      | 2016/17   | 2017/18     | Total   |
|                      | CAPACITY                          |                               |                               | I                            |         |           |           |          |           |              |           |             |         |
| 1                    | Local Authority Core Project Team | 1,454,132                     | 0                             | 1,454,132                    | 171,632 | 130,000   | 130,000   | 217,218  | 202,000   | 201,282      | 201,000   | 201,000     | 1,454   |
| 2                    | Consultancy                       | 995,873                       | 0                             | 995,873                      | 34,676  | 148,865   | 128,334   | 147,644  | 168,675   | 127,679      | 120,000   | 120,000     | 995     |
|                      | Expenses etc                      | 28,000                        | 0                             | 28,000                       | 2,575   | 3,887     | 1,169     | 11,944   | 3,500     | 3,500        | 3,500     | 3,500       | 33      |
|                      | Interest Received                 | (518,302)                     | 0                             | (518,302)                    | 0       | (216,900) | (145,000) | (81,402) | (75,000)  | 0            | 0         | 0           | (518,   |
|                      | OFF SITE PROJECTS                 |                               |                               |                              |         |           |           |          |           |              |           |             |         |
| 4                    | Exhibition House                  | 60,000                        | ,                             | 110,000                      | 14,594  | 4,505     | 2,055     | 4,901    | 0         | 0            | 0         | 0           | 26      |
| 10                   | Travel Behaviour                  | 75,000                        | 825,000                       | 900,000                      | 137,106 | 288       | 1,109     | 62,630   | 601,497   | 97,369       | 0         | 0           | 900     |
| 11                   | Energy Saving Schemes             | 0                             | 334,180                       | 334,180                      | 169,033 | 168,397   | (129,321) | 0        |           | 63,035       | 63,036    | 0           | 334     |
|                      | Boiler Replacement Schemes        |                               | 35,000                        | 35,000                       |         |           |           | 0        | 10,000    | 25,000       |           |             | 35      |
|                      | Green Deal                        |                               | 130,820                       | 130,820                      |         |           |           | 0        | 130,820   |              |           |             | 130     |
| 12                   | Reuse Centre Seed Funding         | 40,000                        |                               | 40,000                       |         |           | 33,956    | 6,053    | 0         | 0            | 0         | 0           | 40      |
|                      | INFRASTRUCTURE                    |                               |                               |                              |         |           |           |          |           |              |           |             |         |
|                      | North west Primary School         |                               | 6,250,000                     | 6,250,000                    | 0       | 0         | 50,000    | 0        | 500,000   | 5,700,000    | 0         | 0           | 6,250   |
|                      | Eco Business Centre               |                               | 3,000,000                     | 3,000,000                    | 0       | 0         | 0         | 14,600   | 50,000    | 1,935,400    | 1,000,000 | 0           | 3,000   |
|                      | Infrastructure Fund               |                               | 4,093,187                     | 4,093,187                    | 0       | 0         | 0         | 0        |           | 2,046,594    | 2,046,594 | 0           | 4,093   |
|                      | Developer Contributions           |                               | (3,500,000)                   | (3,500,000)                  | 0       | 0         | 0         | 0        | (175,000) | (831,250)    | (831,250) | (1,662,500) | (3,500, |
|                      |                                   | <b>I</b>                      | L I                           |                              |         |           | 1         | 1        | I         | I            | 1         |             |         |