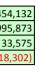

## APPROVED ESTIMATES - Based on Initial Fundimg of £9,720,687

plus 2ND BID funding of £3,550,000

| PROJECT BUD | GET |
|-------------|-----|
|-------------|-----|

|                      |                                   | 4                             | pproved Budg                  | jet                          | Spent   | Spent     | Spent     |          | Pr        | ojected Budg | get       |             |         |
|----------------------|-----------------------------------|-------------------------------|-------------------------------|------------------------------|---------|-----------|-----------|----------|-----------|--------------|-----------|-------------|---------|
| Project<br>Reference | Project Codes                     | Approved<br>Budget<br>Revenue | Approved<br>Budget<br>Capital | Total<br>Approved<br>Budgets | 2010/11 | 2011/12   | 2012/13   | 2013/14  | 2014/15   | 2015/16      | 2016/17   | 2017/18     | Total   |
|                      | CAPACITY                          |                               |                               | I                            |         |           |           |          |           |              |           |             |         |
| 1                    | Local Authority Core Project Team | 1,454,132                     | 0                             | 1,454,132                    | 171,632 | 130,000   | 130,000   | 217,218  | 202,000   | 201,282      | 201,000   | 201,000     | 1,454   |
| 2                    | Consultancy                       | 995,873                       | 0                             | 995,873                      | 34,676  | 148,865   | 128,334   | 147,644  | 168,675   | 127,679      | 120,000   | 120,000     | 995     |
|                      | Expenses etc                      | 28,000                        | 0                             | 28,000                       | 2,575   | 3,887     | 1,169     | 11,944   | 3,500     | 3,500        | 3,500     | 3,500       | 33      |
|                      | Interest Received                 | (518,302)                     | 0                             | (518,302)                    | 0       | (216,900) | (145,000) | (81,402) | (75,000)  | 0            | 0         | 0           | (518,   |
|                      | OFF SITE PROJECTS                 |                               |                               |                              |         |           |           |          |           |              |           |             |         |
| 4                    | Exhibition House                  | 60,000                        | ,                             | 110,000                      | 14,594  | 4,505     | 2,055     | 4,901    | 0         | 0            | 0         | 0           | 26      |
| 10                   | Travel Behaviour                  | 75,000                        | 825,000                       | 900,000                      | 137,106 | 288       | 1,109     | 62,630   | 601,497   | 97,369       | 0         | 0           | 900     |
| 11                   | Energy Saving Schemes             | 0                             | 334,180                       | 334,180                      | 169,033 | 168,397   | (129,321) | 0        |           | 63,035       | 63,036    | 0           | 334     |
|                      | Boiler Replacement Schemes        |                               | 35,000                        | 35,000                       |         |           |           | 0        | 10,000    | 25,000       |           |             | 35      |
|                      | Green Deal                        |                               | 130,820                       | 130,820                      |         |           |           | 0        | 130,820   |              |           |             | 130     |
| 12                   | Reuse Centre Seed Funding         | 40,000                        |                               | 40,000                       |         |           | 33,956    | 6,053    | 0         | 0            | 0         | 0           | 40      |
|                      | INFRASTRUCTURE                    |                               |                               |                              |         |           |           |          |           |              |           |             |         |
|                      | North west Primary School         |                               | 6,250,000                     | 6,250,000                    | 0       | 0         | 50,000    | 0        | 500,000   | 5,700,000    | 0         | 0           | 6,250   |
|                      | Eco Business Centre               |                               | 3,000,000                     | 3,000,000                    | 0       | 0         | 0         | 14,600   | 50,000    | 1,935,400    | 1,000,000 | 0           | 3,000   |
|                      | Infrastructure Fund               |                               | 4,093,187                     | 4,093,187                    | 0       | 0         | 0         | 0        |           | 2,046,594    | 2,046,594 | 0           | 4,093   |
|                      | Developer Contributions           |                               | (3,500,000)                   | (3,500,000)                  | 0       | 0         | 0         | 0        | (175,000) | (831,250)    | (831,250) | (1,662,500) | (3,500, |
|                      |                                   | <b>I</b>                      | L I                           |                              |         |           | 1         | 1        | I         | I            | 1         |             |         |